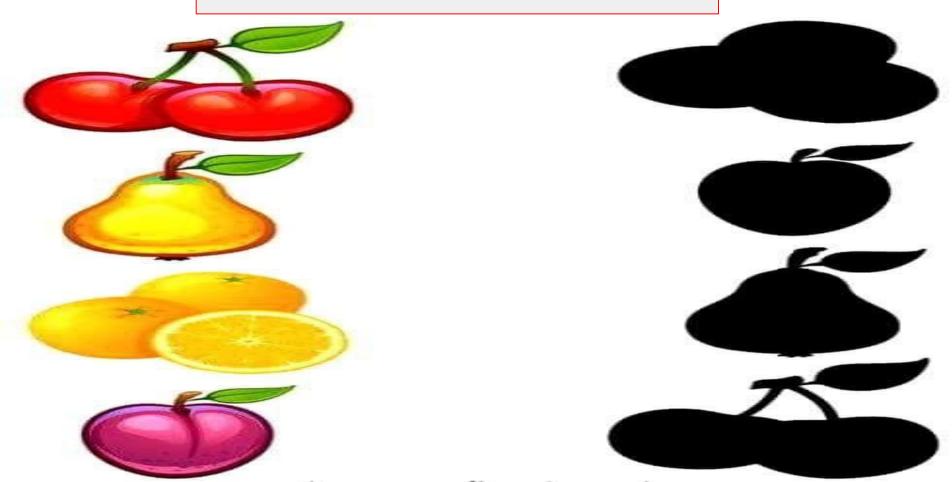

e day.

Make a snack of that colour.

RED SNACK TIME-Jam sandwiches, strawberry, jelly watermelon or a glass of rooh-uf-jah.

YELLOW SNACK TIME- Lemonade, mango, bread butter, banana shake,poha,lemon rice, etc.

GREEN SNACK TIME: Cucumber, lettuce sandwich, Aam panna.

**pngree** 

ORANGE SNACK TIME: Orange rasna or squash, orange jelly.

click the picture and take the printout

# **Colour the healthy fruits basket**



## **Match with the same picture**





## **Cut and glue the vegetables in the basket**



## **Cut and glue the fruits in the basket**



## **Cut** ,match and glue with same picture







## Cut and glue the healthy and unhealthy food





















#### FIND THE DIFFERENCE





#### FIND THE 3 DIFFERENCES IN BOTH IMAGES





## MATCH WITH THE SAME FRUITS SHADOW



#### MATCH WITH THE SAME VEGETABLE SHADOW







# **Creative work**

Make any 2 Animals finger puppets or stick puppet in big size