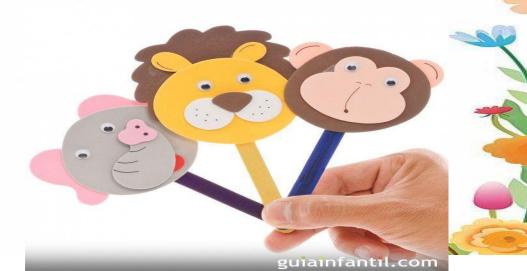

# **Creative work**

Make any 2 Animals finger puppets or stick puppet in big size