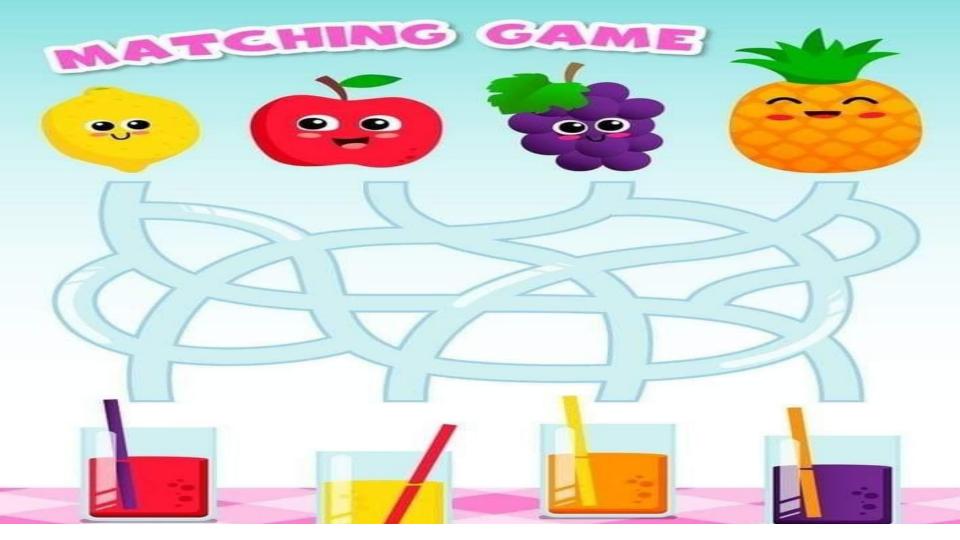

Dress up your child and yourself in a particular colour for the day.

Make a snack of that colour.

RED SNACK TIME-Jam sandwiches, strawberry, jelly watermelon or a glass of rooh-uf-jah.

YELLOW SNACK TIME- Lemonade, mango, bread butter, banana shake,poha,lemon rice, etc.

GREEN SNACK TIME: Cucumber, lettuce sandwich, Aam panna.

**pngree** 

ORANGE SNACK TIME: Orange rasna or squash, orange jelly.

click the picture and take the printout

# **Colour the healthy fruits basket**



## **Match with the same picture**





## **Cut and glue the vegetables in the basket**



## **Cut and glue the fruits in the basket**



## **Cut** ,match and glue with same picture







## Cut and glue the healthy and unhealthy food





















#### FIND THE DIFFERENCE





#### FIND THE 3 DIFFERENCES IN BOTH IMAGES





## MATCH WITH THE SAME FRUITS SHADOW



#### MATCH WITH THE SAME VEGETABLE SHADOW







# **Creative work**

Make any 2 Animals finger puppets or stick puppet in big size