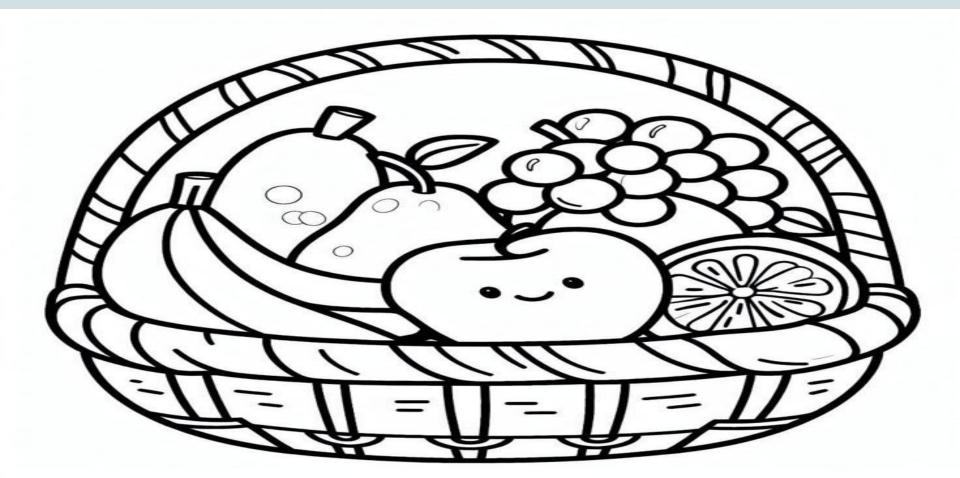

Dress up your child and yourself in a particular colour for the day.

Make a snack of that colour.

RED SNACK TIME-Jam sandwiches, strawberry, jelly watermelon or a glass of rooh-uf-jah.

YELLOW SNACK TIME- Lemonade, mango, bread butter, banana shake,poha,lemon rice, etc.

GREEN SNACK TIME: Cucumber, lettuce sandwich, Aam panna.

**pngree** 

ORANGE SNACK TIME: Orange rasna or squash, orange jelly.

click the picture and take the printout

# **Colour the healthy fruits basket**



## **Match with the same picture**





## **Cut and glue the vegetables in the basket**



## **Cut and glue the fruits in the basket**



## **Cut** ,match and glue with same picture







## Cut and glue the healthy and unhealthy food





















#### FIND THE DIFFERENCE





#### FIND THE 3 DIFFERENCES IN BOTH IMAGES





## MATCH WITH THE SAME FRUITS SHADOW



#### MATCH WITH THE SAME VEGETABLE SHADOW







# **Creative work**

Make any 2 Animals finger puppets or stick puppet in big size