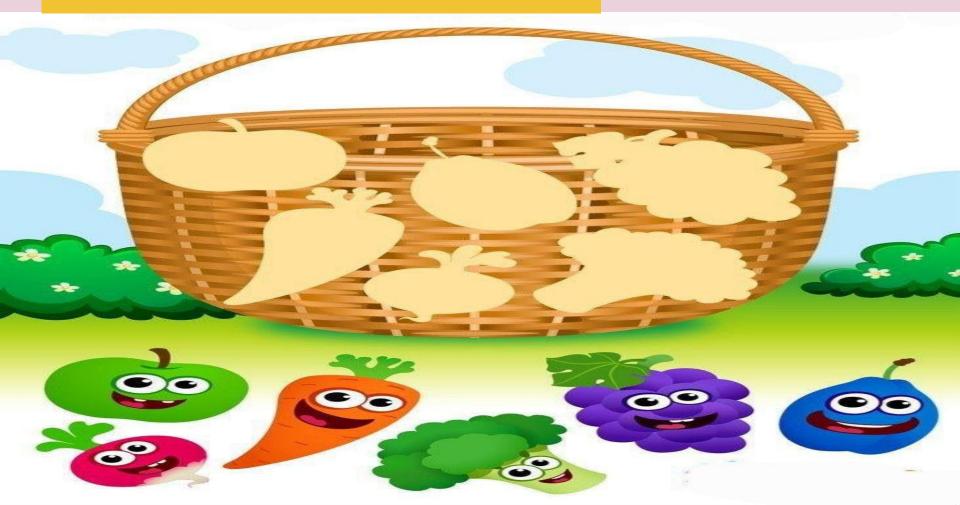

Dress up your child and yourself in a particular colour for the day.

Make a snack of that colour.

RED SNACK TIME-Jam sandwiches, strawberry, jelly watermelon or a glass of rooh-uf-jah.

YELLOW SNACK TIME- Lemonade, mango, bread butter, banana shake,poha,lemon rice, etc.

GREEN SNACK TIME: Cucumber, lettuce sandwich, Aam panna.

**pngree** 

ORANGE SNACK TIME: Orange rasna or squash, orange jelly.

click the picture and take the printout

# **Colour the healthy fruits basket**



## **Match with the same picture**





## **Cut and glue the vegetables in the basket**



## **Cut and glue the fruits in the basket**



## **Cut** ,match and glue with same picture







## Cut and glue the healthy and unhealthy food





















#### FIND THE DIFFERENCE





#### FIND THE 3 DIFFERENCES IN BOTH IMAGES





## MATCH WITH THE SAME FRUITS SHADOW



#### MATCH WITH THE SAME VEGETABLE SHADOW







# **Creative work**

Make any 2 Animals finger puppets or stick puppet in big size