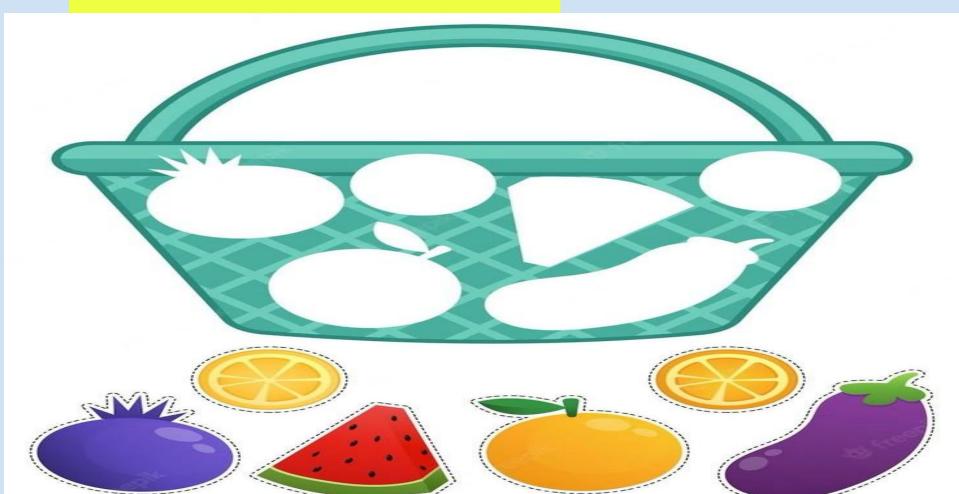

Dress up your child and yourself in a particular colour for the day.

Make a snack of that colour.

RED SNACK TIME-Jam sandwiches, strawberry, jelly watermelon or a glass of rooh-uf-jah.

YELLOW SNACK TIME- Lemonade, mango, bread butter, banana shake,poha,lemon rice, etc.

GREEN SNACK TIME: Cucumber, lettuce sandwich, Aam panna.

**pngree** 

ORANGE SNACK TIME: Orange rasna or squash, orange jelly.

click the picture and take the printout

# **Colour the healthy fruits basket**



## **Match with the same picture**





## **Cut and glue the vegetables in the basket**



## **Cut and glue the fruits in the basket**



## **Cut** ,match and glue with same picture







## Cut and glue the healthy and unhealthy food





















#### FIND THE DIFFERENCE





#### FIND THE 3 DIFFERENCES IN BOTH IMAGES





## MATCH WITH THE SAME FRUITS SHADOW



#### MATCH WITH THE SAME VEGETABLE SHADOW







# **Creative work**

Make any 2 Animals finger puppets or stick puppet in big size