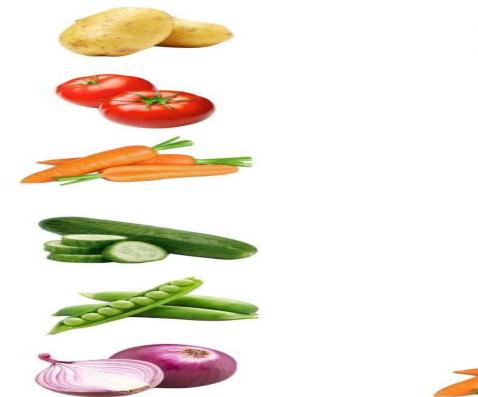

Dress up your child and yourself in a particular colour for the day.

Make a snack of that colour.

RED SNACK TIME-Jam sandwiches, strawberry, jelly watermelon or a glass of rooh-uf-jah.

YELLOW SNACK TIME- Lemonade, mango, bread butter, banana shake,poha,lemon rice, etc.

GREEN SNACK TIME: Cucumber, lettuce sandwich, Aam panna.

**pngree** 

ORANGE SNACK TIME: Orange rasna or squash, orange jelly.

click the picture and take the printout

# **Colour the healthy fruits basket**



## **Match with the same picture**





## **Cut and glue the vegetables in the basket**



## **Cut and glue the fruits in the basket**



## **Cut** ,match and glue with same picture







## Cut and glue the healthy and unhealthy food





















#### FIND THE DIFFERENCE





#### FIND THE 3 DIFFERENCES IN BOTH IMAGES





## MATCH WITH THE SAME FRUITS SHADOW



#### MATCH WITH THE SAME VEGETABLE SHADOW







# **Creative work**

Make any 2 Animals finger puppets or stick puppet in big size