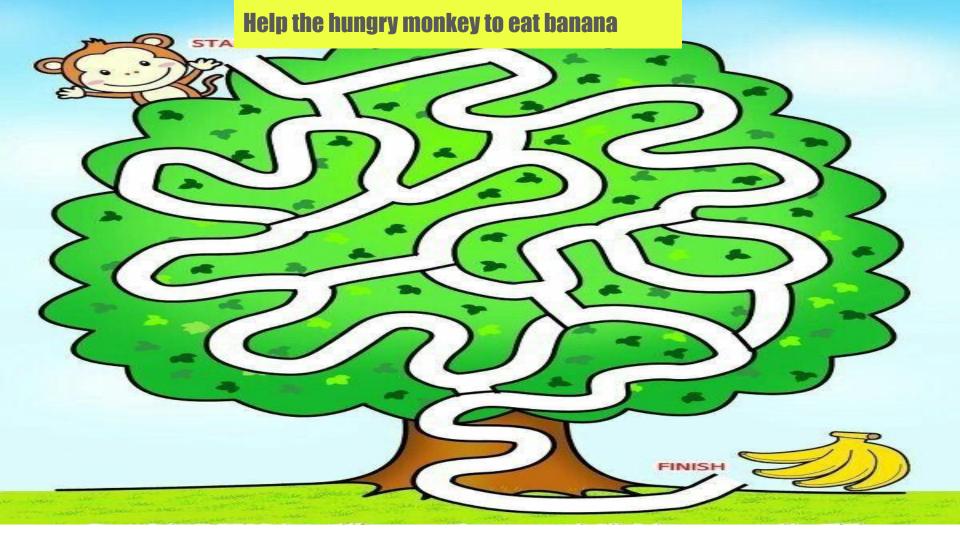

Dress up your child and yourself in a particular colour for the day.

Make a snack of that colour.

RED SNACK TIME-Jam sandwiches, strawberry, jelly watermelon or a glass of rooh-uf-jah.

YELLOW SNACK TIME- Lemonade, mango, bread butter, banana shake,poha,lemon rice, etc.

GREEN SNACK TIME: Cucumber, lettuce sandwich, Aam panna.

**pngree** 

ORANGE SNACK TIME: Orange rasna or squash, orange jelly.

click the picture and take the printout

# **Colour the healthy fruits basket**



## **Match with the same picture**





## **Cut and glue the vegetables in the basket**



## **Cut and glue the fruits in the basket**



## **Cut** ,match and glue with same picture







## Cut and glue the healthy and unhealthy food





















#### FIND THE DIFFERENCE





#### FIND THE 3 DIFFERENCES IN BOTH IMAGES





## MATCH WITH THE SAME FRUITS SHADOW



#### MATCH WITH THE SAME VEGETABLE SHADOW







# **Creative work**

Make any 2 Animals finger puppets or stick puppet in big size