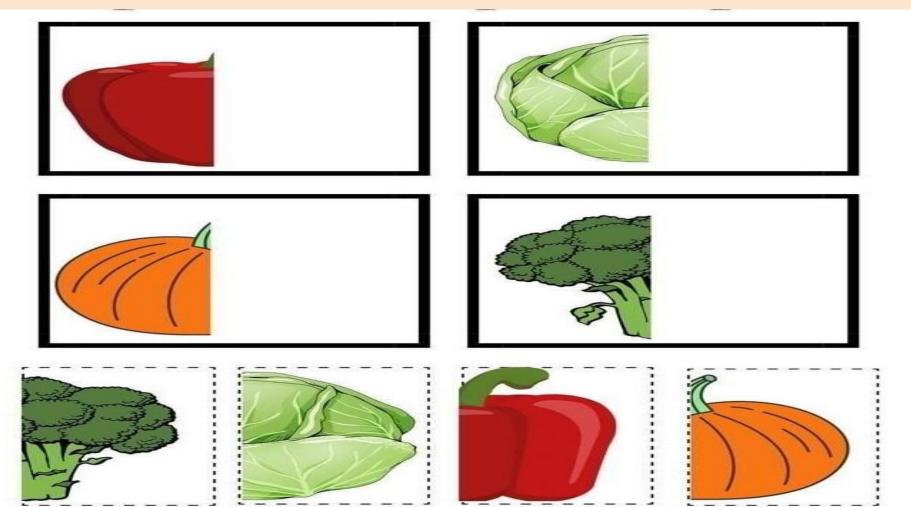

Dress up your child and yourself in a particular colour for the day.

Make a snack of that colour.

RED SNACK TIME-Jam sandwiches, strawberry, jelly watermelon or a glass of rooh-uf-jah.

YELLOW SNACK TIME- Lemonade, mango, bread butter, banana shake,poha,lemon rice, etc.

GREEN SNACK TIME: Cucumber, lettuce sandwich, Aam panna.

**pngree** 

ORANGE SNACK TIME: Orange rasna or squash, orange jelly.

click the picture and take the printout

# **Colour the healthy fruits basket**



## **Match with the same picture**





## **Cut and glue the vegetables in the basket**



## **Cut and glue the fruits in the basket**



## **Cut** ,match and glue with same picture







## Cut and glue the healthy and unhealthy food





















#### FIND THE DIFFERENCE





#### FIND THE 3 DIFFERENCES IN BOTH IMAGES





## MATCH WITH THE SAME FRUITS SHADOW



#### MATCH WITH THE SAME VEGETABLE SHADOW







# **Creative work**

Make any 2 Animals finger puppets or stick puppet in big size