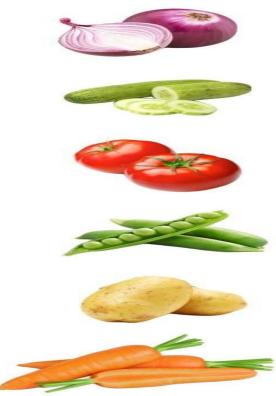

Dress up your child and yourself in a particular colour for the day.

Make a snack of that colour.

RED SNACK TIME-Jam sandwiches, strawberry, jelly watermelon or a glass of rooh-uf-jah.

YELLOW SNACK TIME- Lemonade, mango, bread butter, banana shake,poha,lemon rice, etc.

GREEN SNACK TIME: Cucumber, lettuce sandwich, Aam panna.

**pngree** 

ORANGE SNACK TIME: Orange rasna or squash, orange jelly.

click the picture and take the printout

# **Colour the healthy fruits basket**



## **Match with the same picture**





## **Cut and glue the vegetables in the basket**



## **Cut and glue the fruits in the basket**



## **Cut** ,match and glue with same picture







## Cut and glue the healthy and unhealthy food





















#### FIND THE DIFFERENCE





#### FIND THE 3 DIFFERENCES IN BOTH IMAGES





## MATCH WITH THE SAME FRUITS SHADOW



#### MATCH WITH THE SAME VEGETABLE SHADOW







# **Creative work**

Make any 2 Animals finger puppets or stick puppet in big size