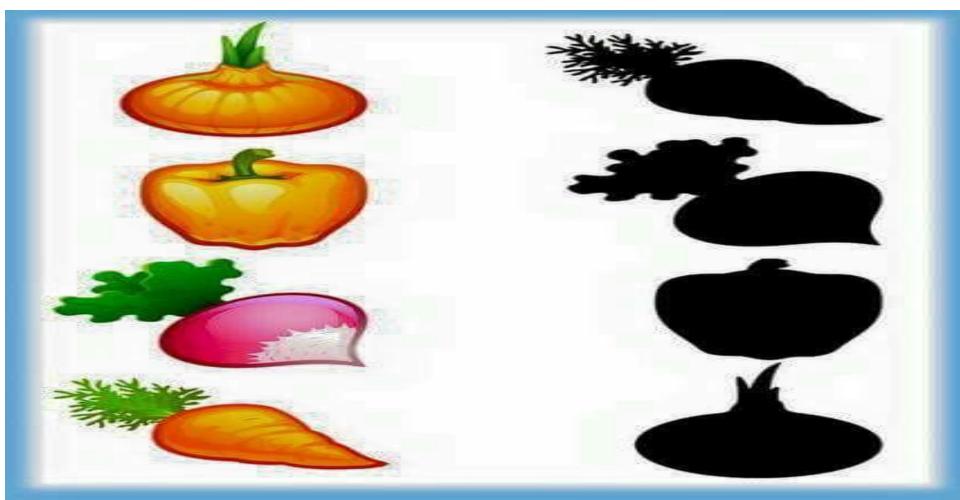

CK TIME-Jam sandwiches, strawberry, jelly watermelon or a glass of rooh-uf-jah.

YELLOW SNACK TIME- Lemonade, mango, bread butter, banana shake,poha,lemon rice, etc.

GREEN SNACK TIME: Cucumber, lettuce sandwich, Aam panna.

**pngree** 

ORANGE SNACK TIME: Orange rasna or squash, orange jelly.

click the picture and take the printout

# **Colour the healthy fruits basket**



## **Match with the same picture**





## **Cut and glue the vegetables in the basket**



## **Cut and glue the fruits in the basket**



## **Cut** ,match and glue with same picture







## Cut and glue the healthy and unhealthy food





















#### FIND THE DIFFERENCE





#### FIND THE 3 DIFFERENCES IN BOTH IMAGES





## MATCH WITH THE SAME FRUITS SHADOW



#### MATCH WITH THE SAME VEGETABLE SHADOW







# **Creative work**

Make any 2 Animals finger puppets or stick puppet in big size