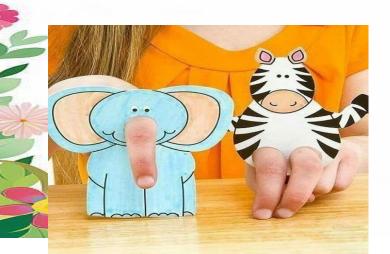

# **Creative work**

Make any 2 Animals finger puppets or stick puppet in big size